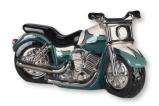

**CAT WATCHER GARDEN STONE** 655A 14.75" X 9.75" X 10.5" \$50

706 TRACTOR 6.75"L \$14.95

471 COMPUTER 6"T \$13.95

701 MOTORCYCLE BANK \$14.95

294 CAR 6"L \$14.95

401 PICK UP 6"L \$14.95

346 AIRPLANE 7"L \$14.95