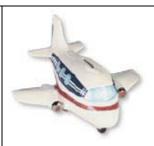

**CAT WATCHER GARDEN STONE** 655A 14.75" X 9.75" X 10.5" \$50

706 TRACTOR 6.75"L \$14.95

471 COMPUTER 6"T \$13.95

701 MOTORCYCLE BANK \$14.95

294 CAR 6"L \$14.95

401 PICK UP 6"L \$14.95

346 AIRPLANE 7"L \$14.95