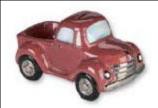

**CAT WATCHER GARDEN STONE** 655A 14.75" X 9.75" X 10.5" \$50

706 TRACTOR 6.75"L \$14.95

471 COMPUTER 6"T \$13.95

701 MOTORCYCLE BANK \$14.95

294 CAR 6"L \$14.95

401 PICK UP 6"L \$14.95

346 AIRPLANE 7"L \$14.95