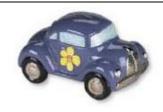

**CAT WATCHER GARDEN STONE** 655A 14.75" X 9.75" X 10.5" \$50

706 TRACTOR 6.75"L \$14.95

471 COMPUTER 6"T \$13.95

701 MOTORCYCLE BANK \$14.95

294 CAR 6"L \$14.95

401 PICK UP 6"L \$14.95

346 AIRPLANE 7"L \$14.95